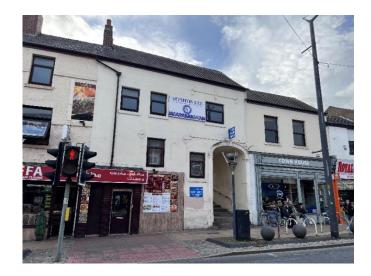

# TO LET 61A FRIARGATE PRESTON PRI 2AT

 $550 \text{ ft}^2 \text{ / } 51 \text{ m}^2$  Well presented first floor office suite with on site car parking and additional storage

- Carpeted and well decorated throughout, ready for immediate occupation
- Secure on site car parking for one vehicle
- Adjacent to a "pay and display" car park where contracts are available

### Location

Situated within easy walking distance of the City Centre and adjacent to a "pay and display" car park.

# Description

A self-contained first floor office suite with the benefit of additional second floor storage and secure on site car parking.

Well decorated, carpeted and fitted throughout, ready for immediate occupation.