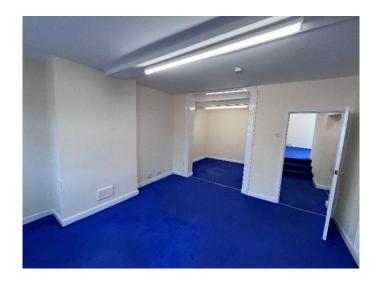

# Description

A self-contained first floor office suite with the benefit of additional second floor storage and secure on site car parking.

Well decorated, carpeted and fitted throughout, ready for immediate occupation.

#### Accommodation

The net internal office area extends to approx. 550 sq ft, together with an additional 400 sq ft of second floor file storage.

Entrance from St Mary's car park, with one secure car parking space.