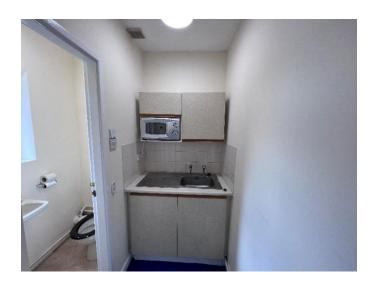

Kitchenette with stainless steel sink unit and base and wall units.

WC and wash basin facilities.

To the second floor there are two storage rooms, ideal for archive filing.