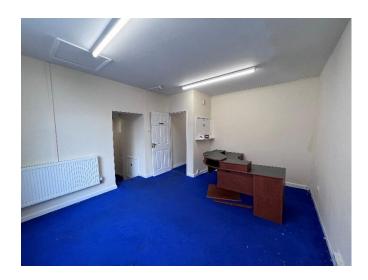

# Description

A self-contained first floor office suite with the benefit of additional second floor storage and secure on site car parking.

Well decorated, carpeted and fitted throughout, ready for immediate occupation.

#### Accommodation

The net internal office area extends to approx. 550 sq ft, together with an additional 400 sq ft of second floor file storage.

Entrance from St Mary's car park, with one secure car parking space.